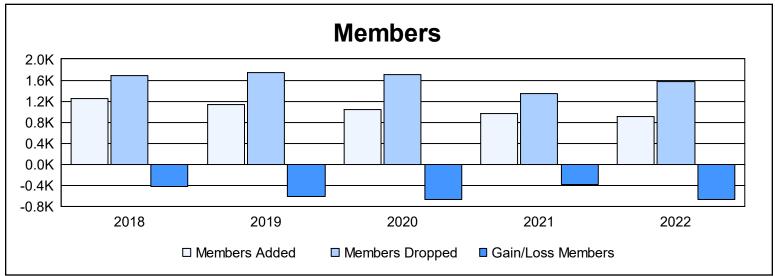

| Year      | New<br>Clubs | Dropped<br>Clubs | Gain/<br>Loss<br>Clubs | New<br>Members | Charter<br>Members | Reinstate<br>Members | Transfer<br>Members | Total<br>Member<br>Added | Total<br>Members<br>Dropped | Gain/<br>Loss<br>Members |
|-----------|--------------|------------------|------------------------|----------------|--------------------|----------------------|---------------------|--------------------------|-----------------------------|--------------------------|
| 2017-2018 | 1            | 5                | -4                     | 1,180          | 44                 | 16                   | 18                  | 1,258                    | 1,684                       | -426                     |
| 2018-2019 | 0            | 15               | -15                    | 1,067          | 0                  | 19                   | 42                  | 1,128                    | 1,748                       | -620                     |
| 2019-2020 | 0            | 6                | -6                     | 983            | 2                  | 16                   | 42                  | 1,043                    | 1,705                       | -662                     |
| 2020-2021 | 1            | 4                | -3                     | 884            | 25                 | 21                   | 29                  | 959                      | 1,341                       | -382                     |
| 2021-2022 | 0            | 12               | -12                    | 846            | 7                  | 17                   | 31                  | 901                      | 1,576                       | -675                     |
| Average   | 0            | 8                | -8                     | 992            | 16                 | 18                   | 32                  | 1,058                    | 1,611                       | -553                     |