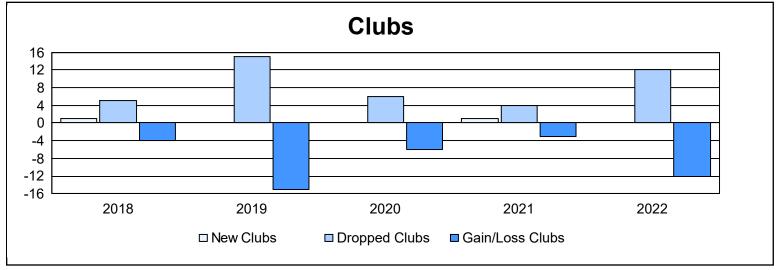

| Year      | New<br>Clubs | Dropped<br>Clubs | Gain/<br>Loss<br>Clubs | New<br>Members | Charter<br>Members | Reinstate<br>Members | Transfer<br>Members | Total<br>Member<br>Added | Total<br>Members<br>Dropped | Gain/<br>Loss<br>Members |
|-----------|--------------|------------------|------------------------|----------------|--------------------|----------------------|---------------------|--------------------------|-----------------------------|--------------------------|
| 2017-2018 | 1            | 5                | -4                     | 1,180          | 44                 | 16                   | 18                  | 1,258                    | 1,684                       | -426                     |
| 2018-2019 | 0            | 15               | -15                    | 1,067          | 0                  | 19                   | 42                  | 1,128                    | 1,748                       | -620                     |
| 2019-2020 | 0            | 6                | -6                     | 983            | 2                  | 16                   | 42                  | 1,043                    | 1,705                       | -662                     |
| 2020-2021 | 1            | 4                | -3                     | 884            | 25                 | 21                   | 29                  | 959                      | 1,341                       | -382                     |
| 2021-2022 | 0            | 12               | -12                    | 846            | 7                  | 17                   | 31                  | 901                      | 1,576                       | -675                     |
| Average   | 0            | 8                | -8                     | 992            | 16                 | 18                   | 32                  | 1,058                    | 1,611                       | -553                     |